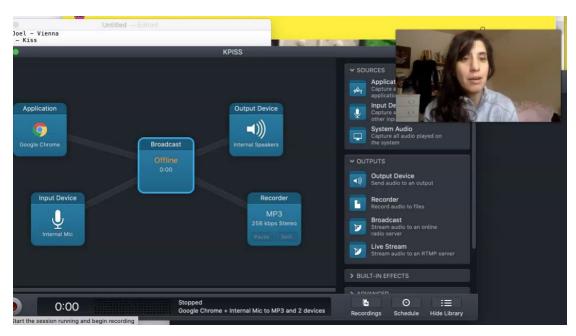

# \*no audiohijack = mixxx

### KEEP THE CMS AS SIMPLE AS POSS.

# THIS ACTUALLY WORKS - but ideally it could be better automated

- Broadcasts start at the :00 mark and end promptly the minute at :59 (Ex 6-7 start at 6:00 turn it OFF at 6:59.)
   You can turn off broadcasting, but keep recording if you'd like (let's say there's 1 more minute of a song left.) It doesn't affect your recording/archive but it gives time for the next broadcast to air. If you don't do it, the next DJ can't come on and it's not fair/can't work that way.
- Your song won't get cut off in the RECORDING even if it gets cut on the live stream. Ask Sheri if you're confused about this.
- If you're worried about your intro/outro being cut off, bed a
  few seconds of instrumental music before and after your
  intro/first song. There is a server delay so our listeners hear
  it a few seconds a minute later than you pressed it, just
  carry on it's fine.