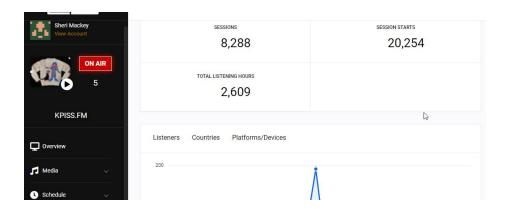

more functionality to his apps. Doing very little was the point of lil apps. So he did what a lot of developers are starting to do: He published the app to TestFlight, Apple's tool for testing apps, and left it at that. Anyone can download and use It, but you have to know where to look.

#### Most Popular

- 1. 'Woke tech' and 'the new slave power': Conservatives gather for Vegas summit
- 2. The decentralized internet is coming
- 3. How to build a better Facebook

What's in store for memory and storage: An interview with Micron's Raj Hazra

- 4. The GE Mafia: How an old-school firm birthed a generation of tech leaders
- 5. Big Tech's quest to control complex quantum computers





# DJS = Word Of Mouth. LIVE 365! - getting new features + licensed + primo tech support

### SHERI@KPISS.FM



#### CANADA

### COVID-19 pandemic sees successful radio startup relocate from NYC to Edmonton





The COVID-19 pandemic has sent many of us back to our roots. As Morgan Black explains, successful New Yorker Sheri Barclay said it took a global crisis for her to see her hometown in a new light – Oct 14, 2020