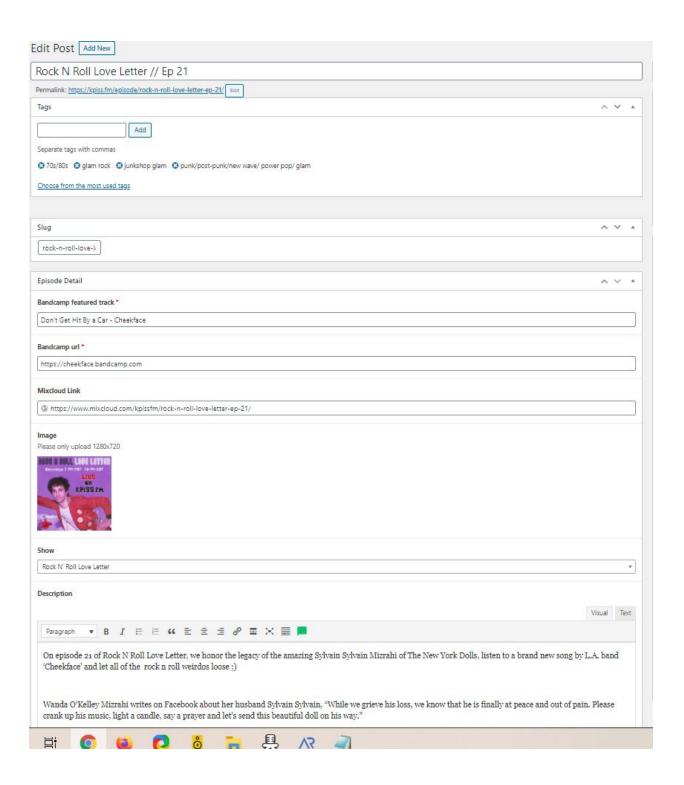

### Music:

- You must feature a Bandcamp artist in each show. You
  cannot upload to the archives without this field filled out on
  your episode page.
- If you tell artists you're playing their music on your radio show / tag them on social media, they will probably give you a promo code so you can get it for free and be super excited you played them. Ppl really appreciate this.
- Keep track of what you're playing on the show. Either plan
  a setlist in advance or note down what you're playing
  during the show as you will need to upload this information
  to Mixcloud and Wordpress.

### **Episodes/Archive:**