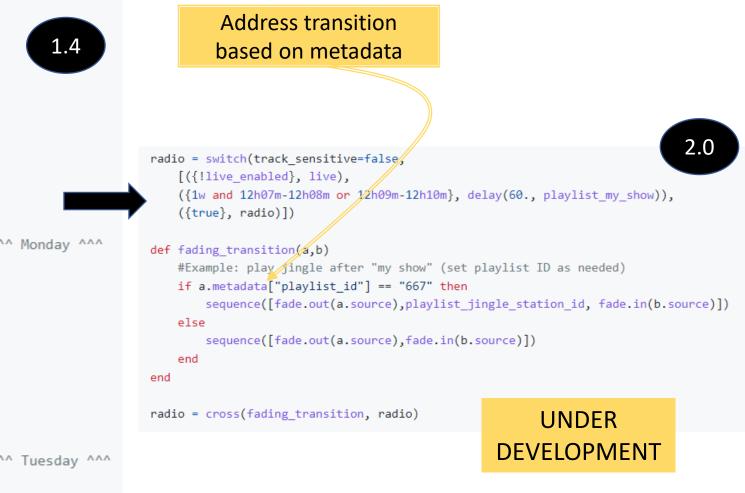

#### Liquidsoap 1.4 to 2.0 – transitions

radio = switch(track sensitive=false, transitions=[ transition into show(playlist jingle station id), transition into off(playlist jingle station id), #ambient: ^^^ Monday ^^^ transition into show(playlist jingle station id), transition\_into\_show(playlist\_jingle\_station\_id), transition into show(playlist jingle station id), transition\_into\_show(playlist\_jingle\_station\_id), transition into show(playlist jingle station id), transition into off(playlist jingle station id), #ambient: ^^^ Tuesday ^^^ transition\_into\_show(playlist\_jingle\_station\_id), transition into show(playlist jingle station id), transition\_into\_show(playlist\_jingle\_station\_id), transition into show(playlist jingle station id),