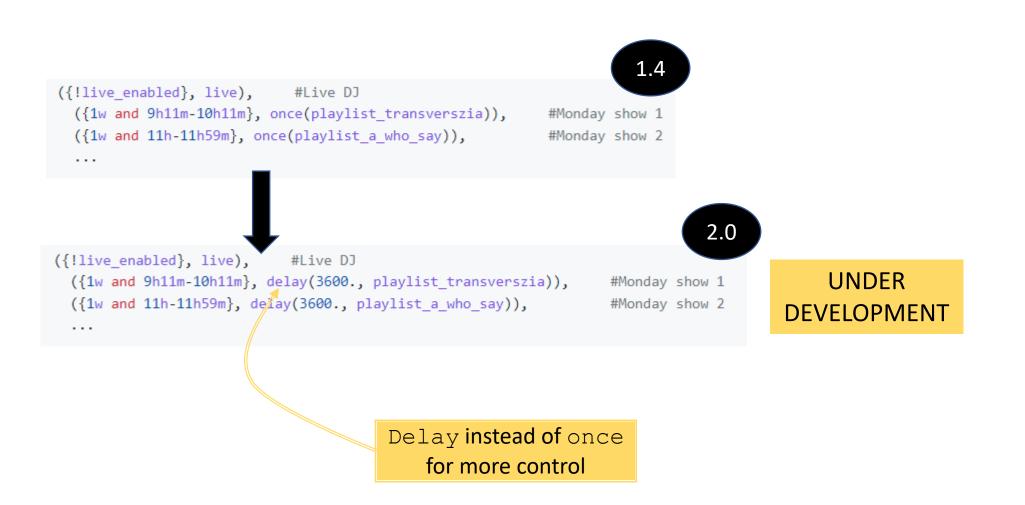

soap 1.4 to 2.0 – transitions

radio = switch(track sensitive=false, transitions=[ transition into show(playlist jingle station id), transition into off(playlist jingle station id), #ambient: ^^^ Monday ^^^ transition into show(playlist jingle station id), transition\_into\_show(playlist\_jingle\_station\_id), transition into show(playlist jingle station id), transition\_into\_show(playlist\_jingle\_station\_id), transition into show(playlist jingle station id), transition into off(playlist jingle station id), #ambient: ^^^ Tuesday ^^^ transition\_into\_show(playlist\_jingle\_station\_id), transition into show(playlist jingle station id), transition\_into\_show(playlist\_jingle\_station\_id), transition into show(playlist jingle station id),



## Liquidsoap 1.4 to 2.0 – delay operator





### Further outlook



#### Our new website is coming soon...



#### Thanks for listening

Weirdest Hits Of The Week - Vol. 63 Music Of Ancient Rome: String & Wind Instruments

₩ 0:00:00 0:26:39