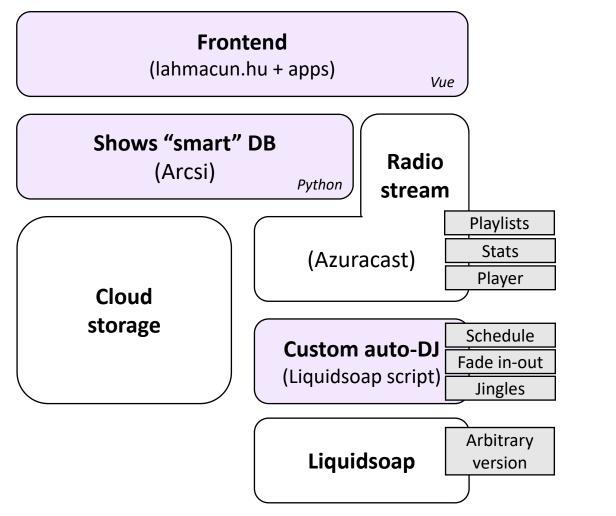

# The Lahmacun stack

https://github.com/mmmnmn/

LEGEND

Our development

> Out of the box

### Our Liquidsoap script